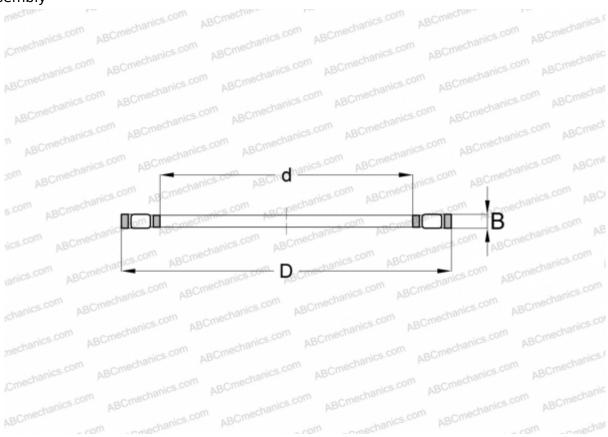

### **DIMENSIONS, MM**

| d            | 90,000  |
|--------------|---------|
| D            | 135,000 |
| В            | 14,000  |
| WEIGHT, KG   | 0,750   |
| MANUFACTURER | IKO     |