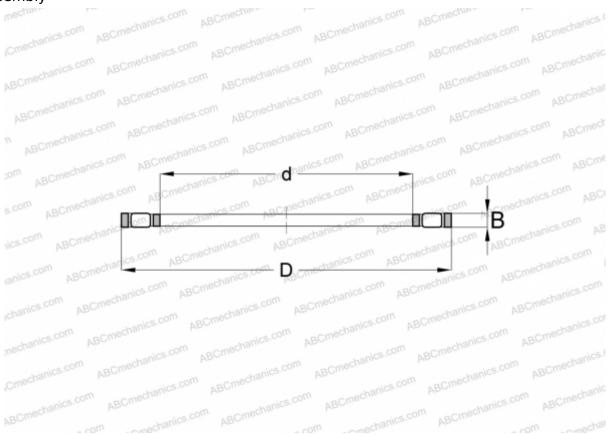

### **DIMENSIONS, MM**

| d            | 100,000 |
|--------------|---------|
| D            | 135,000 |
| В            | 11,000  |
| WEIGHT, KG   | 0,490   |
| MANUFACTURER | IKO     |