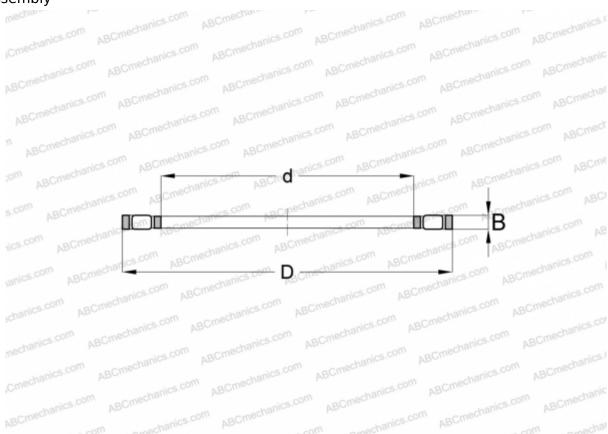

## **DIMENSIONS, MM**

| d 180,000 D 310,000 B 15,000 WEIGHT, KG 5,200 |
|-----------------------------------------------|
| В 15,000                                      |
| 25,000                                        |
| <b>WEIGHT, KG</b> 5,200                       |
| <b>WEIGHT, KG</b> 5,200                       |
|                                               |
| MANUFACTURER IKO                              |
| INTERCHANGE                                   |
| ABC <u>AZK 18031015</u>                       |
|                                               |
| CALCULATION DATA                              |
| Basic dynamic load rating, C 619,000 kN       |
| <b>3</b> .                                    |