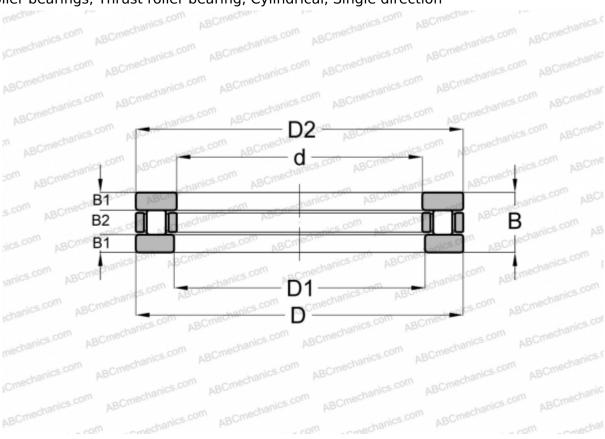

## **Technical specification**

| MANUFACTURER | IKO    |
|--------------|--------|
| WEIGHT, KG   | 0,028  |
| B2           | 3,500  |
| B1           | 2,750  |
| В            | 9,000  |
| D1           | 15,040 |
| D            | 28,000 |
| d            | 15,000 |