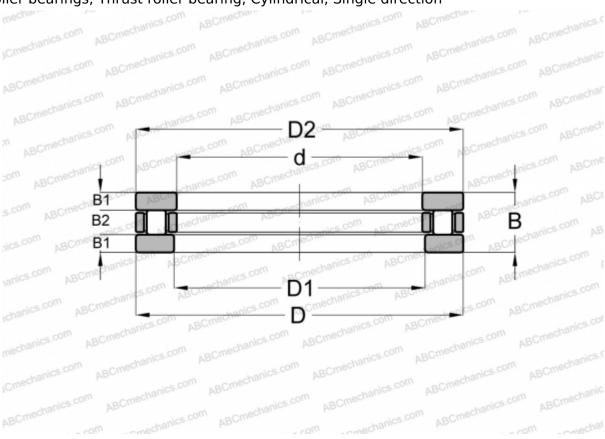

## **Technical specification**

**DIMENSIONS, MM** 

| d            | 17,000     |
|--------------|------------|
| D            | 30,000     |
| D1           | 17,040     |
| В            | 9,000      |
| B1           | 2,750      |
| B2           | 3,500      |
| WEIGHT, KG   | 0,031      |
| MANUFACTURER | <u>IKO</u> |
| INTERCHANGE  |            |
| ABC          | 81103      |