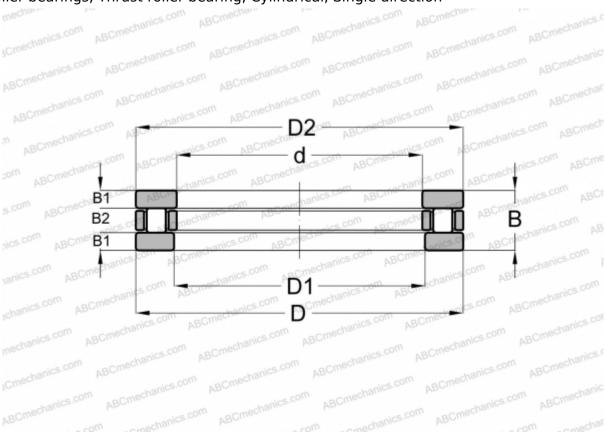

## 81104 TN INA

Cylindrical roller thrust bearings

TYPE: Roller bearings, Thrust roller bearing, Cylindrical, Single direction

## **Technical specification**

|           | NIC    | 8484     |
|-----------|--------|----------|
| <br>IVI H | $\sim$ | <br>. ММ |
|           |        |          |

| · ·                |                |  |  |  |
|--------------------|----------------|--|--|--|
| d                  | 20,000         |  |  |  |
| D                  | 35,000         |  |  |  |
| D1                 | 21,000         |  |  |  |
| D2                 | 35,000         |  |  |  |
| В                  | 10,000         |  |  |  |
| B1                 | 2,750          |  |  |  |
| B2                 | 4,500          |  |  |  |
| WEIGHT, KG         | 0,041          |  |  |  |
| MANUFACTURER       | <u>INA</u>     |  |  |  |
| INTERCHANGE        |                |  |  |  |
| INTERCHANGE        |                |  |  |  |
| INTERCHANGE<br>ABC | 81104          |  |  |  |
|                    | 81104<br>81104 |  |  |  |
| ABC                |                |  |  |  |