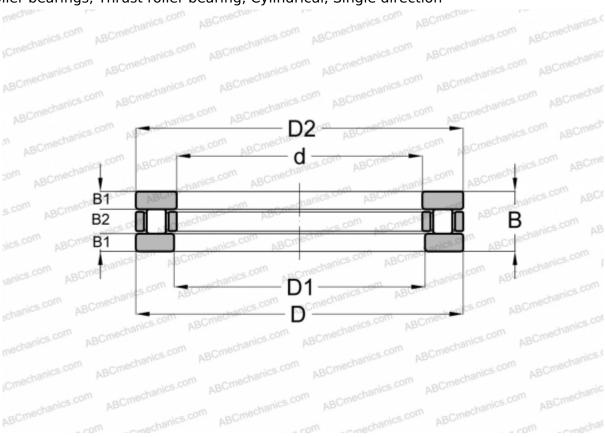

## **Technical specification**

**DIMENSIONS, MM** 

| d            | 20,000       |
|--------------|--------------|
| D            | 35,000       |
| D1           | 20,040       |
| В            | 10,000       |
| B1           | 2,750        |
| B2           | 4,500        |
| WEIGHT, KG   | 0,046        |
| MANUFACTURER | <u>IKO</u>   |
| INTERCHANGE  |              |
| ABC          | <u>81104</u> |