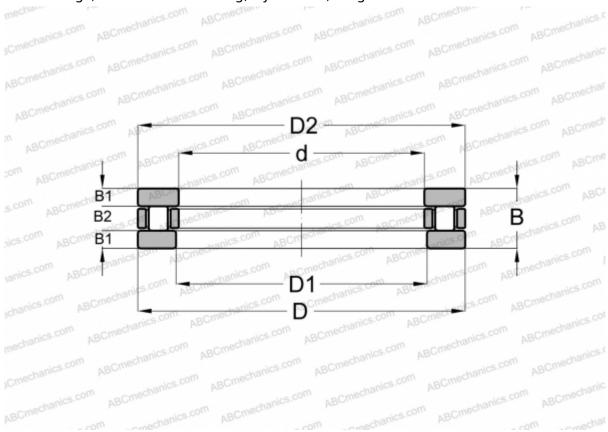

## **Technical specification**

|        |     | - |        | B.4 |     |
|--------|-----|---|--------|-----|-----|
| <br>IV | u 🤝 |   | $\sim$ | . М | IVI |
|        |     |   |        |     |     |

|             | ·            |           |  |  |  |  |
|-------------|--------------|-----------|--|--|--|--|
|             | d            | 25,000    |  |  |  |  |
|             | D            | 42,000    |  |  |  |  |
|             | D1           | 26,000    |  |  |  |  |
|             | D2           | 42,000    |  |  |  |  |
|             | В            | 11,000    |  |  |  |  |
|             | B1           | 3,000     |  |  |  |  |
|             | B2           | 5,000     |  |  |  |  |
|             | WEIGHT, KG   | 0,064     |  |  |  |  |
|             | MANUFACTURER | INA       |  |  |  |  |
| INTERCHANGE |              |           |  |  |  |  |
|             | ABC          | 81105     |  |  |  |  |
|             | SKF          | 81105     |  |  |  |  |
|             |              |           |  |  |  |  |
|             | IKO          | AZ 254211 |  |  |  |  |