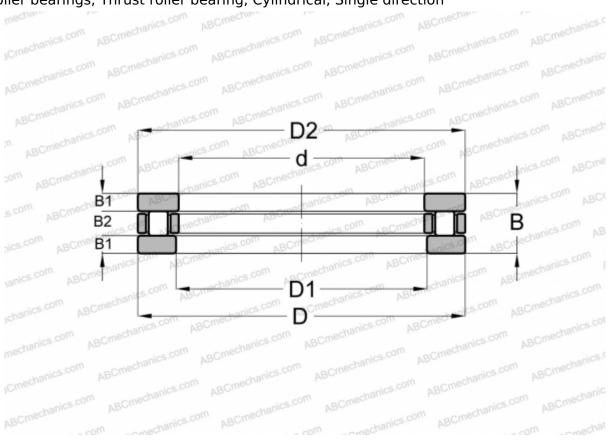

### TYPE: Roller bearings, Thrust roller bearing, Cylindrical, Single direction

## **Technical specification**

| DIMENSIONS, MM |                 |
|----------------|-----------------|
| d              | 25,000          |
| D              | 42,000          |
| D1             | 25,050          |
| В              | 11,000          |
| B1             | 3,000           |
| B2             | 5,000           |
| WEIGHT, KG     | 0,070           |
| MANUFACTURER   | <u>IKO</u>      |
| INTERCHANGE    |                 |
| ABC            | <u>81105</u>    |
| SKF            | 81105           |
| INA            | <u>81105 TN</u> |
|                |                 |