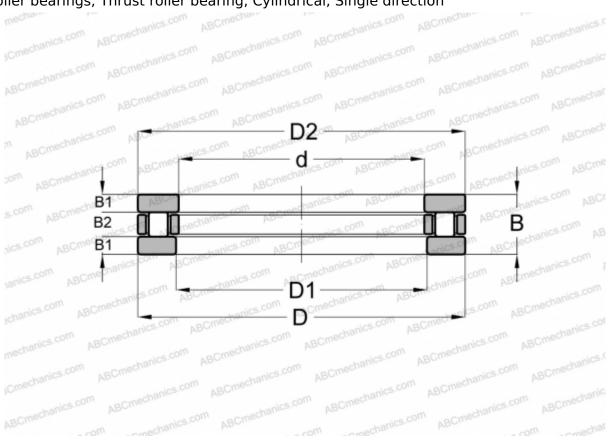

## TYPE: Roller bearings, Thrust roller bearing, Cylindrical, Single direction

# **Technical specification**

| DIMENSIONS, MM |                 |
|----------------|-----------------|
| d              | 30,000          |
| D              | 47,000          |
| D1             | 30,050          |
| В              | 11,000          |
| B1             | 3,000           |
| B2             | 5,000           |
| WEIGHT, KG     | 0,079           |
| MANUFACTURER   | <u>IKO</u>      |
| INTERCHANGE    |                 |
| ABC            | <u>81106</u>    |
| SKF            | 81106           |
| INA            | <u>81106 TN</u> |
|                |                 |