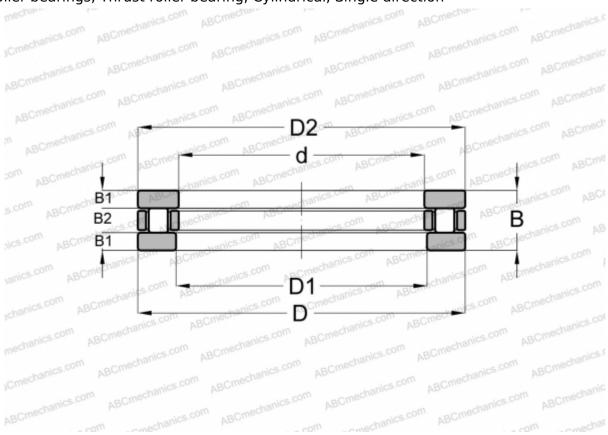

## 81107 ABC

Cylindrical roller thrust bearings

TYPE: Roller bearings, Thrust roller bearing, Cylindrical, Single direction

## **Technical specification**

|        |     | - |   | B.4 |     |
|--------|-----|---|---|-----|-----|
| <br>IV | u 🤝 |   | N | . М | IVI |
|        |     |   |   |     |     |

| d            | 35,000                |  |  |  |  |  |
|--------------|-----------------------|--|--|--|--|--|
| D            | 52,000                |  |  |  |  |  |
| D1           | 37,000                |  |  |  |  |  |
| D2           | 52,000                |  |  |  |  |  |
| В            | 12,000                |  |  |  |  |  |
| B1           | 3,500                 |  |  |  |  |  |
| B2           | 5,000                 |  |  |  |  |  |
| WEIGHT, KG   | 0,082                 |  |  |  |  |  |
| MANUFACTURER | ABC                   |  |  |  |  |  |
| INTERCHANGE  |                       |  |  |  |  |  |
| SKF          | 81107                 |  |  |  |  |  |
| 15.1.5       |                       |  |  |  |  |  |
| INA          | 81107 TN              |  |  |  |  |  |
| IKO          | 81107 TN<br>AZ 355212 |  |  |  |  |  |