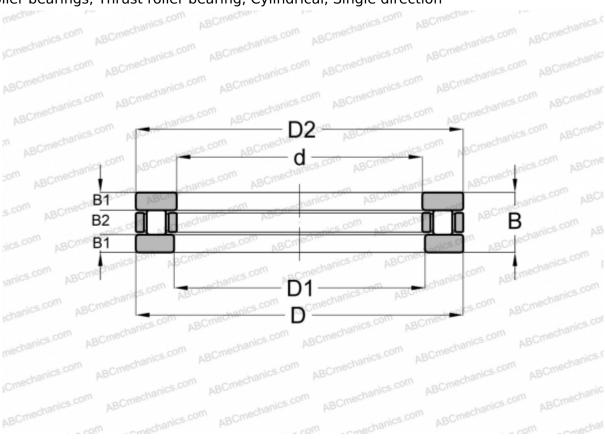

## **Technical specification**

**DIMENSIONS, MM** 

| d            | 35,000     |
|--------------|------------|
| D            | 52,000     |
| D1           | 35,050     |
| В            | 12,000     |
| B1           | 3,500      |
| B2           | 5,000      |
| WEIGHT, KG   | 0,099      |
| MANUFACTURER | <u>IKO</u> |
| INTERCHANGE  |            |
| ABC          | 81107      |
| SKF          | 81107      |