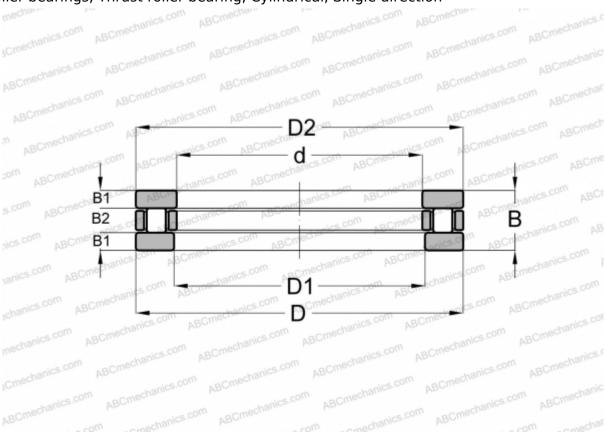

## 81207 ABC

Cylindrical roller thrust bearings

TYPE: Roller bearings, Thrust roller bearing, Cylindrical, Single direction

## **Technical specification**

|        |     | - |        | B.4 |     |
|--------|-----|---|--------|-----|-----|
| <br>IV | u 🤝 |   | $\sim$ | . М | IVI |
|        |     |   |        |     |     |

| d           |            | 35,000            |  |  |  |  |
|-------------|------------|-------------------|--|--|--|--|
| D           |            | 62,000            |  |  |  |  |
| D1          |            | 37,000            |  |  |  |  |
| D2          |            | 62,000            |  |  |  |  |
| В           |            | 18,000            |  |  |  |  |
| В1          |            | 5,250             |  |  |  |  |
| B2          |            | 7,500             |  |  |  |  |
| WEI         | GHT, KG    | 0,222             |  |  |  |  |
| MAN         | NUFACTURER | ABC               |  |  |  |  |
| INTERCHANGE |            |                   |  |  |  |  |
| SKF         |            | <u>81207</u>      |  |  |  |  |
| INA         |            | 81207 TN          |  |  |  |  |
| IKO         |            | AZ 356218         |  |  |  |  |
|             |            | <u>//L 330210</u> |  |  |  |  |