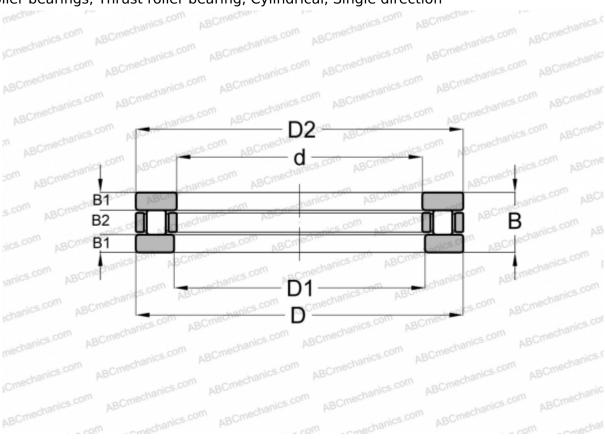

# **AZ 356218 IKO**

Cylindrical roller thrust bearings

TYPE: Roller bearings, Thrust roller bearing, Cylindrical, Single direction

## **Technical specification**

| WEIGHT, KG | 0,260  |
|------------|--------|
| B2         | 7,500  |
| B1         | 5,250  |
| В          | 18,000 |
| D1         | 35,050 |
| D          | 62,000 |
| d          | 35,000 |