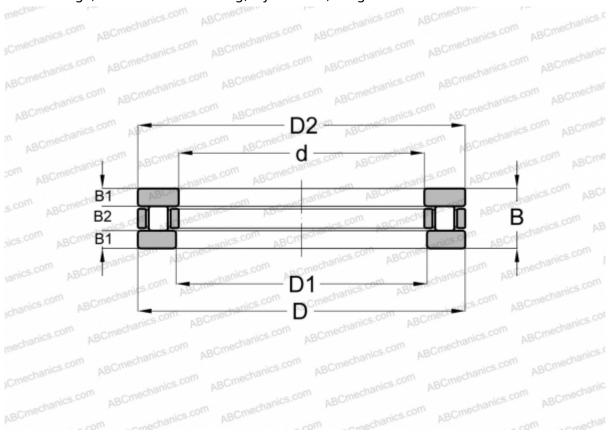

## **Technical specification**

|        |     | - |   | B.4 |     |
|--------|-----|---|---|-----|-----|
| <br>IV | u 🤝 |   | N | . М | IVI |
|        |     |   |   |     |     |

| · · ·        |                    |  |  |  |  |  |
|--------------|--------------------|--|--|--|--|--|
| d            | 40,000             |  |  |  |  |  |
| D            | 60,000             |  |  |  |  |  |
| D1           | 42,000             |  |  |  |  |  |
| D2           | 60,000             |  |  |  |  |  |
| В            | 13,000             |  |  |  |  |  |
| B1           | 3,500              |  |  |  |  |  |
| B2           | 6,000              |  |  |  |  |  |
| WEIGHT, KG   | 0,118              |  |  |  |  |  |
| MANUFACTURER | INA                |  |  |  |  |  |
| INTERCHANGE  |                    |  |  |  |  |  |
| ABC          | 81108              |  |  |  |  |  |
| CIVE         |                    |  |  |  |  |  |
| SKF          | <u>81108</u>       |  |  |  |  |  |
| IKO          | 81108<br>AZ 406013 |  |  |  |  |  |