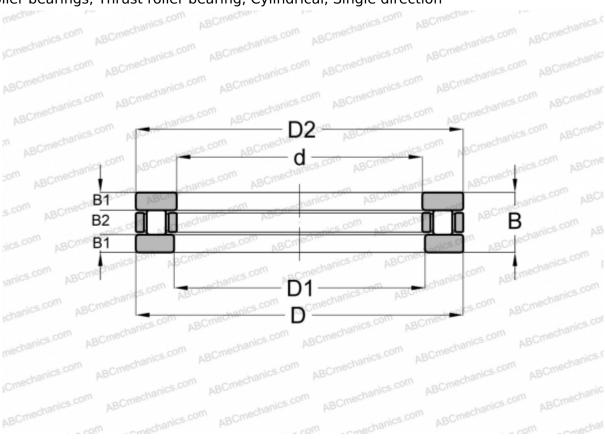

## **Technical specification**

**DIMENSIONS, MM** 

|             | d            | 40,000       |  |
|-------------|--------------|--------------|--|
|             | D            | 60,000       |  |
|             | D1           | 40,050       |  |
|             | В            | 13,000       |  |
|             | B1           | 3,500        |  |
|             | B2           | 6,000        |  |
|             | WEIGHT, KG   | 0,139        |  |
|             | MANUFACTURER | <u>IKO</u>   |  |
| INTERCHANGE |              |              |  |
|             | ABC          | <u>81108</u> |  |
|             |              |              |  |