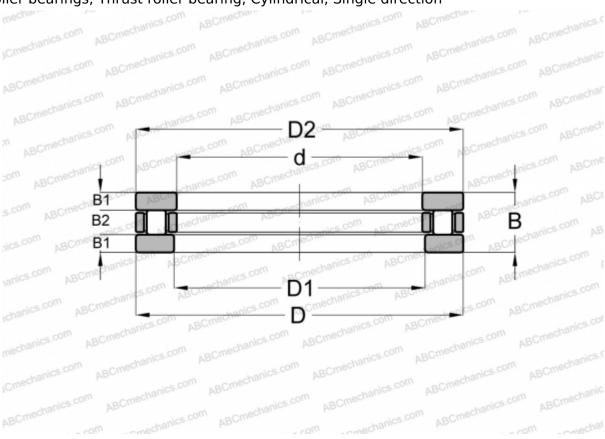

## **AZ 406819 IKO**

Cylindrical roller thrust bearings

TYPE: Roller bearings, Thrust roller bearing, Cylindrical, Single direction

## **Technical specification**

| DIMENSIONS, MM              |                     |
|-----------------------------|---------------------|
| d                           | 40,000              |
| D                           | 68,000              |
| D1                          | 40,050              |
| В                           | 19,000              |
| B1                          | 5,000               |
| B2                          | 9,000               |
| WEIGHT, KG                  | 0.210               |
| WEIGHT, KG                  | 0,310               |
| MANUFACTURER                | 0,310<br><u>IKO</u> |
| ,                           |                     |
| MANUFACTURER                |                     |
| MANUFACTURER<br>INTERCHANGE | IKO                 |