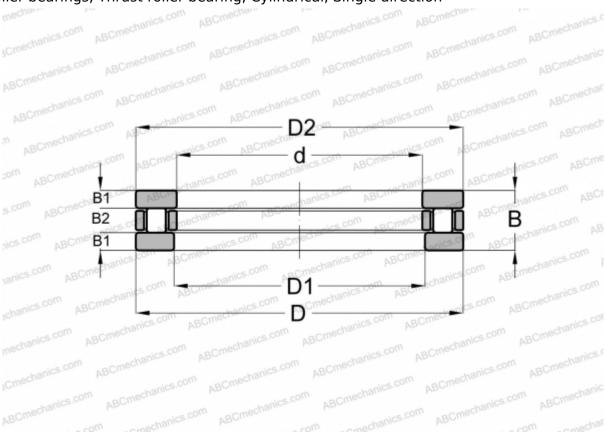

## **Technical specification**

|         |         | 10 | NIC    | MM      |  |
|---------|---------|----|--------|---------|--|
| <br>IVI | <br>u 🗢 |    | $\sim$ | IVI IVI |  |
|         |         |    |        |         |  |

| d            | 45,000          |  |  |  |  |  |
|--------------|-----------------|--|--|--|--|--|
| D            | 65,000          |  |  |  |  |  |
| D1           | 47,000          |  |  |  |  |  |
| D2           | 65,000          |  |  |  |  |  |
| В            | 14,000          |  |  |  |  |  |
| B1           | 4,000           |  |  |  |  |  |
| B2           | 6,000           |  |  |  |  |  |
| WEIGHT, KG   | 0,141           |  |  |  |  |  |
| MANUFACTURER | ABC             |  |  |  |  |  |
| INTERCHANGE  |                 |  |  |  |  |  |
| SKF          | 81109           |  |  |  |  |  |
| INA          | <u>81109 TN</u> |  |  |  |  |  |
| IKO          | AZ 456514       |  |  |  |  |  |