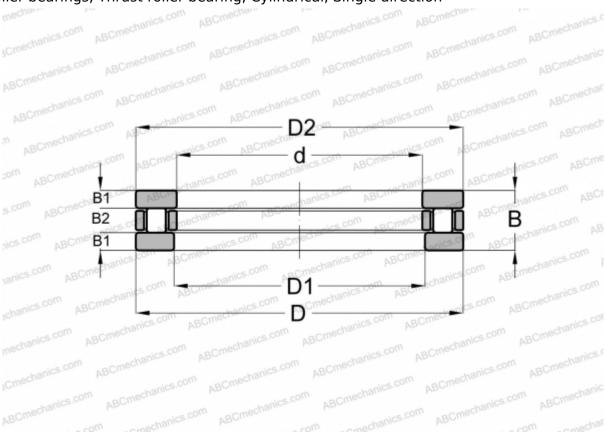

## 81109 TN INA

Cylindrical roller thrust bearings

TYPE: Roller bearings, Thrust roller bearing, Cylindrical, Single direction

## **Technical specification**

|        |     | - |   | B.4 |     |
|--------|-----|---|---|-----|-----|
| <br>IV | u 🤝 |   | N | . М | IVI |
|        |     |   |   |     |     |

| · ·          |           |  |  |  |  |  |
|--------------|-----------|--|--|--|--|--|
| d            | 45,000    |  |  |  |  |  |
| D            | 65,000    |  |  |  |  |  |
| D1           | 47,000    |  |  |  |  |  |
| D2           | 65,000    |  |  |  |  |  |
| В            | 14,000    |  |  |  |  |  |
| B1           | 4,000     |  |  |  |  |  |
| B2           | 6,000     |  |  |  |  |  |
| WEIGHT, KG   | 0,141     |  |  |  |  |  |
| MANUFACTURER | INA       |  |  |  |  |  |
| INTERCHANGE  |           |  |  |  |  |  |
| ABC          | 81109     |  |  |  |  |  |
| SKF          | 81109     |  |  |  |  |  |
|              | 01109     |  |  |  |  |  |
| IKO          | AZ 456514 |  |  |  |  |  |