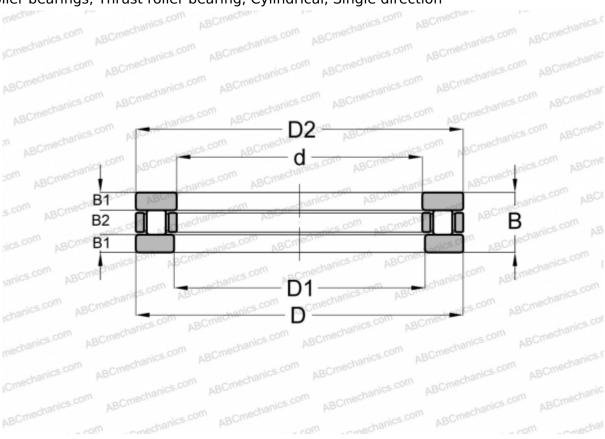

# **AZ 456514 IKO**

Cylindrical roller thrust bearings

TYPE: Roller bearings, Thrust roller bearing, Cylindrical, Single direction

## **Technical specification**

|   | MANUFACTURER | IKO    |
|---|--------------|--------|
| , | WEIGHT, KG   | 0,169  |
|   | B2           | 6,000  |
|   | B1           | 4,000  |
|   | В            | 14,000 |
|   | D1           | 45,050 |
|   | D            | 65,000 |
| - | d            | 45,000 |