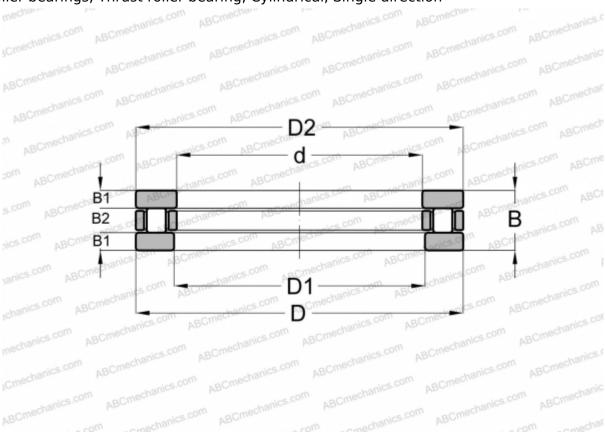

## **Technical specification**

|        |   |     | - | 110    | B.4 |     |
|--------|---|-----|---|--------|-----|-----|
| <br>IV | - | u 🗢 |   | $\sim$ | . М | IVI |
|        |   |     |   |        |     |     |

| · · ·        |              |  |  |  |  |  |
|--------------|--------------|--|--|--|--|--|
| d            | 45,000       |  |  |  |  |  |
| D            | 73,000       |  |  |  |  |  |
| D1           | 47,000       |  |  |  |  |  |
| D2           | 73,000       |  |  |  |  |  |
| В            | 20,000       |  |  |  |  |  |
| B1           | 5,500        |  |  |  |  |  |
| B2           | 9,000        |  |  |  |  |  |
| WEIGHT, KG   | 0,304        |  |  |  |  |  |
| MANUFACTURER | INA          |  |  |  |  |  |
| INTERCHANGE  |              |  |  |  |  |  |
| ABC          | <u>81209</u> |  |  |  |  |  |
| SKF          | <u>81209</u> |  |  |  |  |  |
| IKO          | AZ 457320    |  |  |  |  |  |
|              |              |  |  |  |  |  |