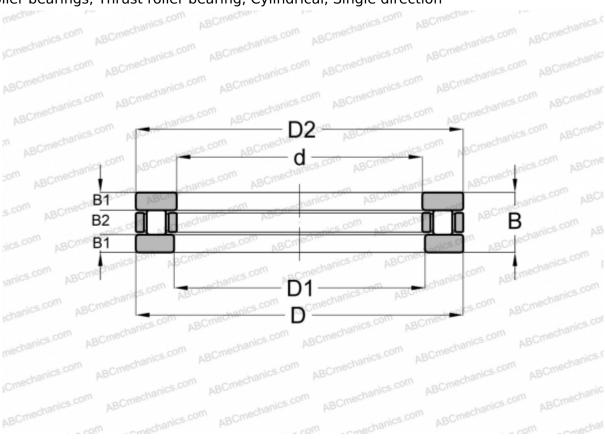

# **AZ 457320 IKO**

Cylindrical roller thrust bearings

TYPE: Roller bearings, Thrust roller bearing, Cylindrical, Single direction

## **Technical specification**

| MANUFACTURER | <u>IKO</u> |
|--------------|------------|
| WEIGHT, KG   | 0,360      |
| B2           | 9,000      |
| B1           | 5,500      |
| В            | 20,000     |
| D1           | 45,050     |
| D            | 73,000     |
| a            | 45,000     |