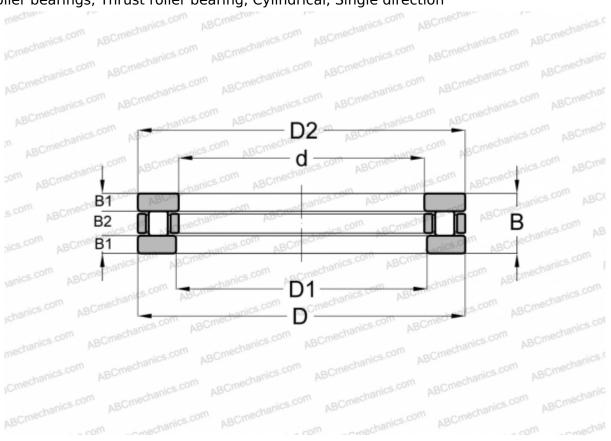

### TYPE: Roller bearings, Thrust roller bearing, Cylindrical, Single direction

## **Technical specification**

| DIMENSIONS, MM    |                 |
|-------------------|-----------------|
| d                 | 50,000          |
| D                 | 78,000          |
| D1                | 50,050          |
| В                 | 22,000          |
| В1                | 5,500           |
| B2                | 11,000          |
| WEIGHT, KG        | 0,430           |
| MANUFACTURER      | <u>IKO</u>      |
| INTERCHANGE       |                 |
| ABC               | <u>81210</u>    |
| SKF               | 81210           |
| INA               | <u>81210 TN</u> |
| INCLUDED PRODUCTS |                 |