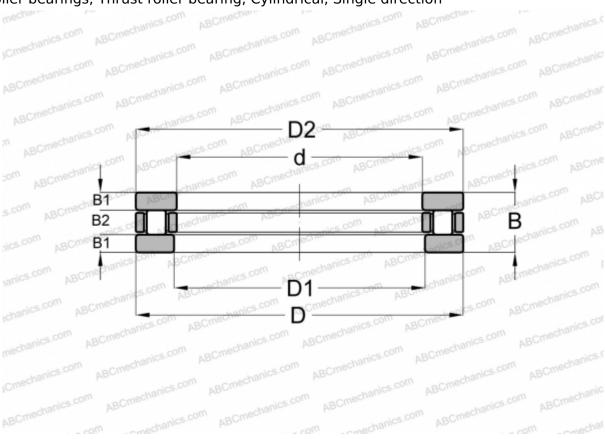

## **AZ 557816 IKO**

Cylindrical roller thrust bearings

TYPE: Roller bearings, Thrust roller bearing, Cylindrical, Single direction

## **Technical specification**

| DIMENSIONS, MM |              |
|----------------|--------------|
| d              | 55,000       |
| D              | 78,000       |
| D1             | 55,050       |
| В              | 16,000       |
| B1             | 5,000        |
| B2             | 6,000        |
| WEIGHT, KG     | 0,275        |
| MANUFACTURER   | <u>IKO</u>   |
| INTERCHANGE    |              |
| ABC            | <u>81111</u> |
| SKF            | <u>81111</u> |
| INA            | 81111 TN     |