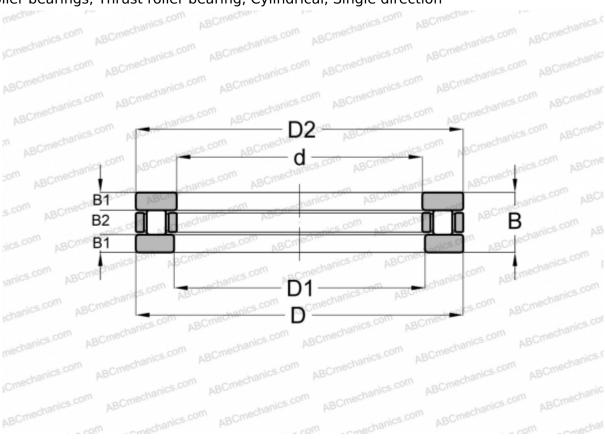

## **Technical specification**

| WEIGHT KC | 0.725  |
|-----------|--------|
| B2        | 11,000 |
| B1        | 7,000  |
| В         | 25,000 |
| D1        | 55,050 |
| D         | 90,000 |
| d         | 55,000 |

**WEIGHT, KG** 0,725

MANUFACTURER IKO

**INTERCHANGE** 

**DIMENSIONS, MM** 

 ABC
 81211

 SKF
 81211

 INA
 81211 TN

**INCLUDED PRODUCTS** 