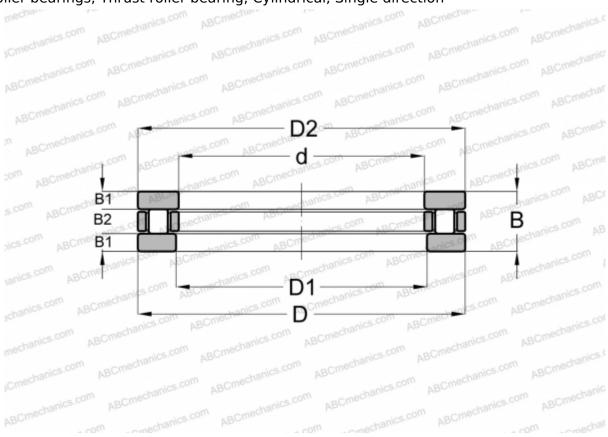

## **AZ 609526 IKO**

Cylindrical roller thrust bearings

TYPE: Roller bearings, Thrust roller bearing, Cylindrical, Single direction

81212 TN

## **Technical specification**

| DIME | NSIONS, | MM |  |
|------|---------|----|--|

| d            | 60,000     |  |  |  |
|--------------|------------|--|--|--|
| D            | 95,000     |  |  |  |
| D1           | 60,050     |  |  |  |
| В            | 26,000     |  |  |  |
| B1           | 7,500      |  |  |  |
| B2           | 11,000     |  |  |  |
| WEIGHT, KG   | 0,770      |  |  |  |
| MANUFACTURER | <u>IKO</u> |  |  |  |
| INTERCHANGE  |            |  |  |  |
| ABC          | 81212      |  |  |  |
| SKF          | 81212      |  |  |  |