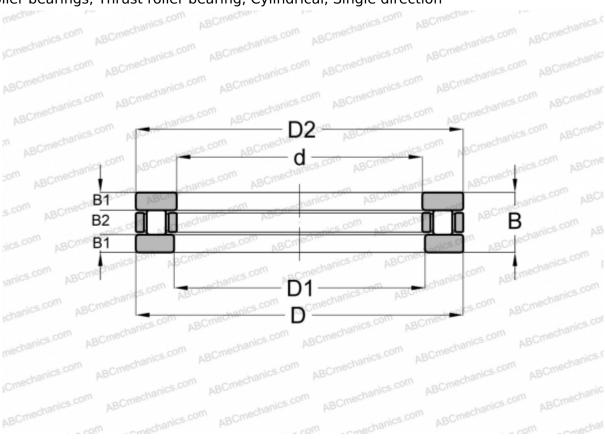

## **Technical specification**

**DIMENSIONS, MM** 

| d            | 65,000     |
|--------------|------------|
| D            | 90,000     |
| D1           | 65,050     |
| В            | 18,000     |
| B1           | 5,250      |
| B2           | 7,500      |
| WEIGHT, KG   | 0,380      |
| MANUFACTURER | <u>IKO</u> |
| INTERCHANGE  |            |
| ABC          | 81113      |