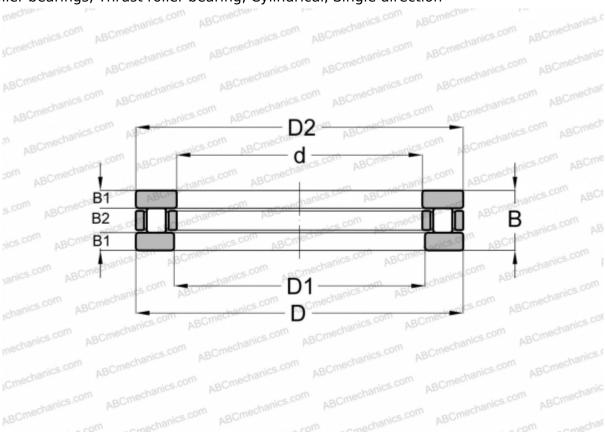

## 81213 SKF

Cylindrical roller thrust bearings

TYPE: Roller bearings, Thrust roller bearing, Cylindrical, Single direction

## **Technical specification**

|        |     | - |   | B.4 |     |
|--------|-----|---|---|-----|-----|
| <br>IV | u 🤝 |   | N | . М | IVI |
|        |     |   |   |     |     |

| ·            |            |  |  |  |  |  |
|--------------|------------|--|--|--|--|--|
| d            | 65,000     |  |  |  |  |  |
| D            | 100,000    |  |  |  |  |  |
| D1           | 67,000     |  |  |  |  |  |
| D2           | 100,000    |  |  |  |  |  |
| В            | 27,000     |  |  |  |  |  |
| B1           | 8,000      |  |  |  |  |  |
| B2           | 11,000     |  |  |  |  |  |
| WEIGHT, KG   | 0,735      |  |  |  |  |  |
| MANUFACTURER | SKF        |  |  |  |  |  |
| INTERCHANGE  |            |  |  |  |  |  |
| ABC          | 81213      |  |  |  |  |  |
| INA          | 81213 TN   |  |  |  |  |  |
| IKO          | AZ 6510027 |  |  |  |  |  |
|              |            |  |  |  |  |  |