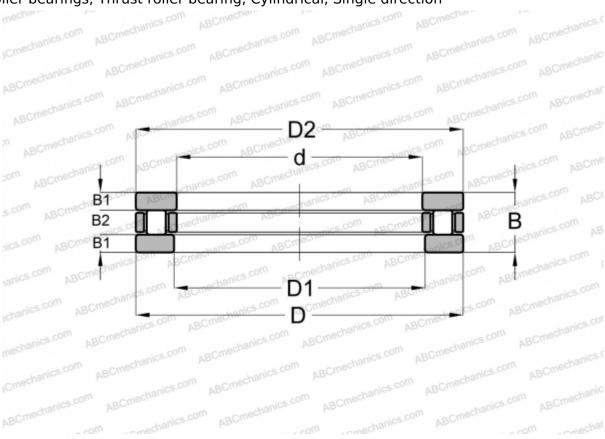

## **AZ 6510027 IKO**

Cylindrical roller thrust bearings

TYPE: Roller bearings, Thrust roller bearing, Cylindrical, Single direction

65,000

## **Technical specification**

| 845       |        | - |     |    |
|-----------|--------|---|-----|----|
| <br>IVI - | $\sim$ |   | u 🦠 | ММ |
|           |        |   |     |    |

d

| D            | 100,000    |  |  |  |  |
|--------------|------------|--|--|--|--|
| D1           | 65,050     |  |  |  |  |
| В            | 27,000     |  |  |  |  |
| B1           | 8,000      |  |  |  |  |
| B2           | 11,000     |  |  |  |  |
| WEIGHT, KG   | 0,860      |  |  |  |  |
| MANUFACTURER | <u>IKO</u> |  |  |  |  |
| INTERCHANGE  |            |  |  |  |  |
| ABC          | 81213      |  |  |  |  |
| SKF          | 81213      |  |  |  |  |
| INA          | 81213 TN   |  |  |  |  |