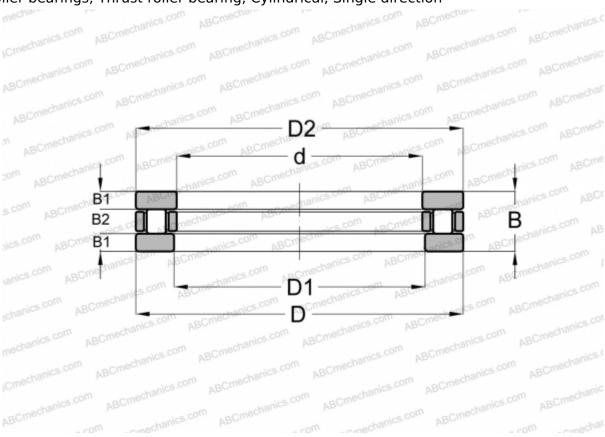

## **Technical specification**

**DIMENSIONS, MM** 

| d            | 70,000     |
|--------------|------------|
| D            | 95,000     |
| D1           | 70,050     |
| В            | 18,000     |
| B1           | 5,250      |
| B2           | 7,500      |
| WEIGHT, KG   | 0,420      |
| MANUFACTURER | <u>IKO</u> |
| INTERCHANGE  |            |
| ABC          | 81114      |