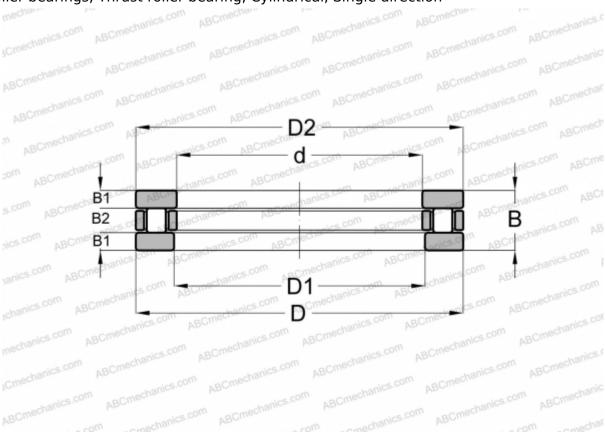

## 81214 ABC

Cylindrical roller thrust bearings

TYPE: Roller bearings, Thrust roller bearing, Cylindrical, Single direction

## **Technical specification**

|        |     | - |   | B.4 |     |
|--------|-----|---|---|-----|-----|
| <br>IV | u 🤝 |   | N | . М | IVI |
|        |     |   |   |     |     |

| ·            |                        |  |  |  |  |  |
|--------------|------------------------|--|--|--|--|--|
| d            | 70,000                 |  |  |  |  |  |
| D            | 105,000                |  |  |  |  |  |
| D1           | 72,000                 |  |  |  |  |  |
| D2           | 105,000                |  |  |  |  |  |
| В            | 27,000                 |  |  |  |  |  |
| B1           | 8,000                  |  |  |  |  |  |
| B2           | 11,000                 |  |  |  |  |  |
| WEIGHT, KG   | 0,776                  |  |  |  |  |  |
| MANUFACTURER | ABC                    |  |  |  |  |  |
| INTERCHANGE  |                        |  |  |  |  |  |
| SKF          | 81214                  |  |  |  |  |  |
|              |                        |  |  |  |  |  |
| INA          | 81214 TN               |  |  |  |  |  |
| INA<br>IKO   | 81214 TN<br>AZ 7010527 |  |  |  |  |  |