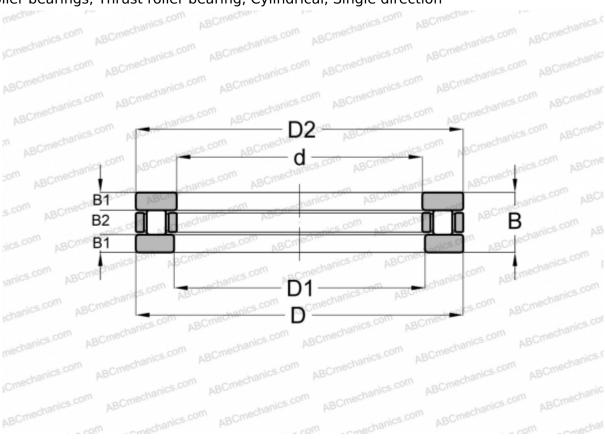

## **AZ 7010527 IKO**

Cylindrical roller thrust bearings

TYPE: Roller bearings, Thrust roller bearing, Cylindrical, Single direction

81214 TN

## **Technical specification**

|        |     | - |        | B.4 |     |
|--------|-----|---|--------|-----|-----|
| <br>IV | u 🤝 |   | $\sim$ | . М | IVI |
|        |     |   |        |     |     |

| d            | 70,000     |  |  |  |  |
|--------------|------------|--|--|--|--|
| D            | 105,000    |  |  |  |  |
| D1           | 70,050     |  |  |  |  |
| В            | 27,000     |  |  |  |  |
| B1           | 8,000      |  |  |  |  |
| B2           | 11,000     |  |  |  |  |
| WEIGHT, KG   | 0,905      |  |  |  |  |
| MANUFACTURER | <u>IKO</u> |  |  |  |  |
| INTERCHANGE  |            |  |  |  |  |
| ABC          | 81214      |  |  |  |  |
| SKF          | 81214      |  |  |  |  |