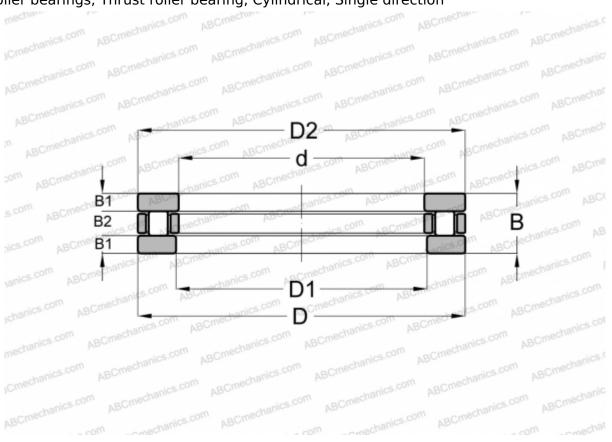

### TYPE: Roller bearings, Thrust roller bearing, Cylindrical, Single direction

## **Technical specification**

| DIMENSIONS, MM    |              |  |  |
|-------------------|--------------|--|--|
| d                 | 75,000       |  |  |
| D                 | 100,000      |  |  |
| D1                | 75,050       |  |  |
| В                 | 19,000       |  |  |
| B1                | 5,750        |  |  |
| B2                | 7,500        |  |  |
| WEIGHT, KG        | 0,465        |  |  |
| MANUFACTURER      | <u>IKO</u>   |  |  |
| INTERCHANGE       |              |  |  |
| ABC               | 81115        |  |  |
| SKF               | 81115        |  |  |
| INA               | <u>81115</u> |  |  |
| INCLUDED PRODUCTS |              |  |  |