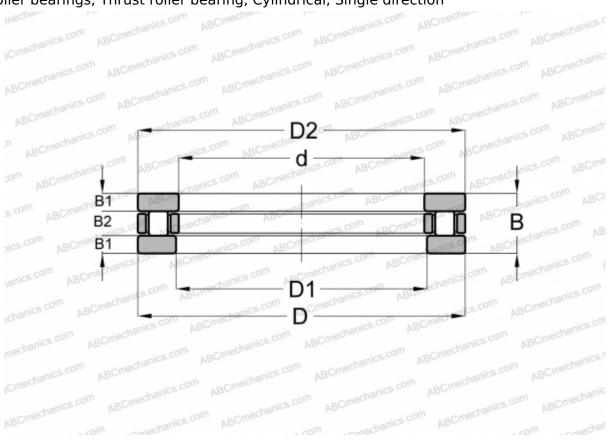

### TYPE: Roller bearings, Thrust roller bearing, Cylindrical, Single direction

## **Technical specification**

| DIMENSIONS, MM    |              |
|-------------------|--------------|
| d                 | 75,000       |
| D                 | 110,000      |
| D1                | 75,050       |
| В                 | 27,000       |
| B1                | 8,000        |
| B2                | 11,000       |
| WEIGHT, KG        | 0,960        |
| MANUFACTURER      | <u>IKO</u>   |
| INTERCHANGE       |              |
| ABC               | 81215        |
| SKF               | <u>81215</u> |
| INA               | <u>81215</u> |
| INCLUDED PRODUCTS |              |