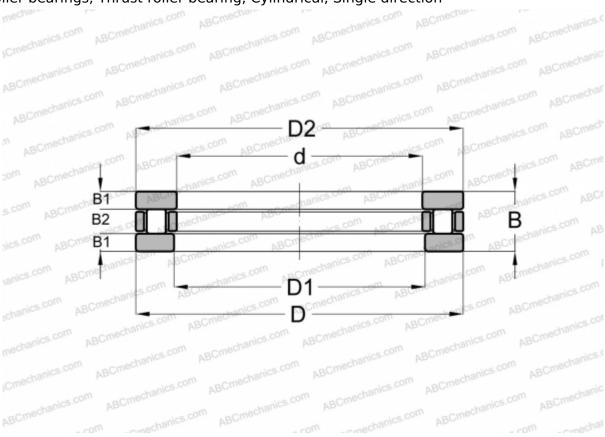

## **Technical specification**

|        |     | - |        | B.4 |     |
|--------|-----|---|--------|-----|-----|
| <br>IV | u 🤝 |   | $\sim$ | . М | IVI |
|        |     |   |        |     |     |

| d            | 80,000     |  |  |  |  |
|--------------|------------|--|--|--|--|
| D            | 115,000    |  |  |  |  |
| D1           | 80,050     |  |  |  |  |
| В            | 28,000     |  |  |  |  |
| B1           | 8,500      |  |  |  |  |
| B2           | 11,000     |  |  |  |  |
| WEIGHT, KG   | 1,060      |  |  |  |  |
| MANUFACTURER | <u>IKO</u> |  |  |  |  |
| INTERCHANGE  |            |  |  |  |  |
| ABC          | 81216      |  |  |  |  |