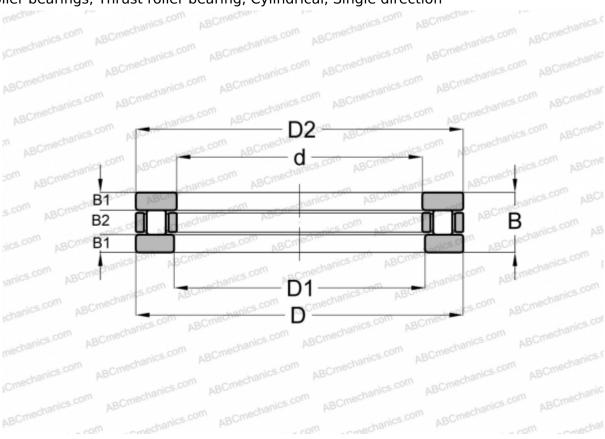

## **Technical specification**

| DIMENSIONS, MM |   |
|----------------|---|
| d              |   |
| D              | 1 |
|                |   |

D 125,000
D1 85,050
B 31,000
B1 9,500
B2 12,000

**WEIGHT, KG** 1,460