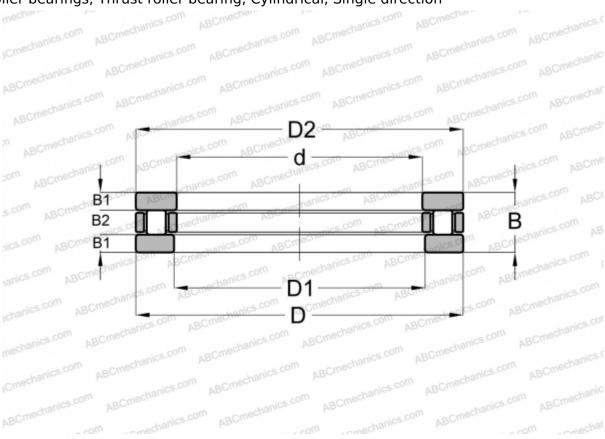

## **AZ 9013535 IKO**

Cylindrical roller thrust bearings

TYPE: Roller bearings, Thrust roller bearing, Cylindrical, Single direction

90,000

## **Technical specification**

| 845       |        | - |     |    |
|-----------|--------|---|-----|----|
| <br>IVI - | $\sim$ |   | u 🦠 | ММ |
|           |        |   |     |    |

d

| D            | 135,000         |
|--------------|-----------------|
| D1           | 90,050          |
| В            | 35,000          |
| B1           | 10,500          |
| B2           | 14,000          |
| WEIGHT, KG   | 2,040           |
| MANUFACTURER | <u>IKO</u>      |
| INTERCHANGE  |                 |
| ABC          | <u>81218</u>    |
| SKF          | <u>81218</u>    |
| INA          | <u>81218 TN</u> |
|              |                 |