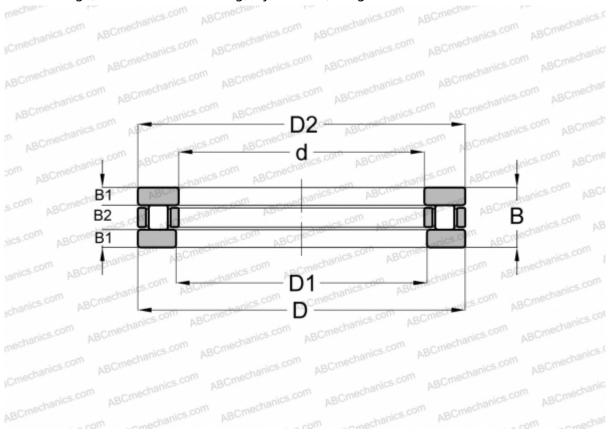

## **Technical specification**

|        |     | - |   | B.4 |     |
|--------|-----|---|---|-----|-----|
| <br>IV | u 🤝 |   | N | . М | IVI |
|        |     |   |   |     |     |

| ·            |                    |  |  |  |  |  |
|--------------|--------------------|--|--|--|--|--|
| d            | 100,000            |  |  |  |  |  |
| D            | 135,000            |  |  |  |  |  |
| D1           | 102,000            |  |  |  |  |  |
| D2           | 135,000            |  |  |  |  |  |
| В            | 25,000             |  |  |  |  |  |
| B1           | 7,000              |  |  |  |  |  |
| B2           | 11,000             |  |  |  |  |  |
| WEIGHT, KG   | 0,943              |  |  |  |  |  |
| MANUFACTURER | ABC                |  |  |  |  |  |
| INTERCHANGE  |                    |  |  |  |  |  |
| SKF          | <u>81120</u>       |  |  |  |  |  |
| INA          | 81120              |  |  |  |  |  |
| IKO          | AZ 10013525        |  |  |  |  |  |
|              | <u>AZ 10013323</u> |  |  |  |  |  |