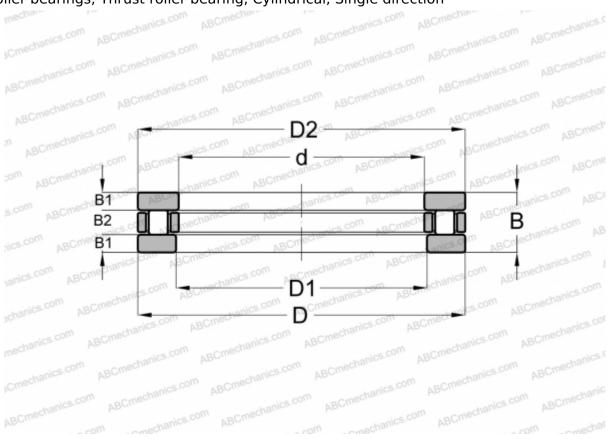

## **AZ 10013525 IKO**

Cylindrical roller thrust bearings

TYPE: Roller bearings, Thrust roller bearing, Cylindrical, Single direction

## **Technical specification**

| DIME | NSIO | NS, I | ММ |
|------|------|-------|----|
|      |      |       |    |

| d            | 100,000 |
|--------------|---------|
| D            | 135,000 |
| D1           | 100,050 |
| В            | 25,000  |
| B1           | 7,000   |
| B2           | 11,000  |
| WEIGHT, KG   | 1,190   |
| MANUFACTURER | IKO     |
| INTERCHANGE  |         |
| ABC          | 81120   |
| SKF          | 81120   |
| INA          | 81120   |