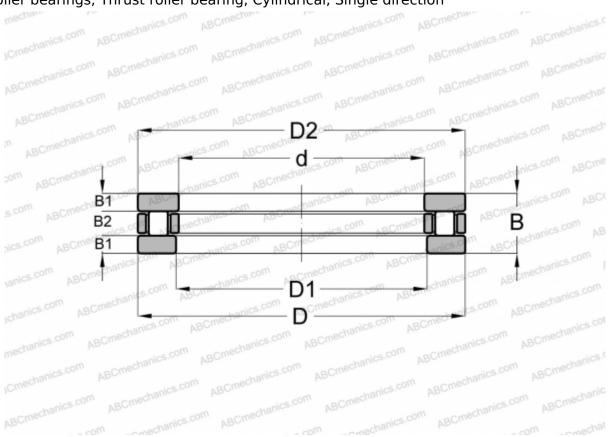

# **AZ 10015038 IKO**

Cylindrical roller thrust bearings

TYPE: Roller bearings, Thrust roller bearing, Cylindrical, Single direction

## **Technical specification**

| WEIGHT KG | 2 720   |
|-----------|---------|
| B2        | 15,000  |
| B1        | 11,500  |
| В         | 38,000  |
| D1        | 100,050 |
| D         | 150,000 |
| d         | 100,000 |