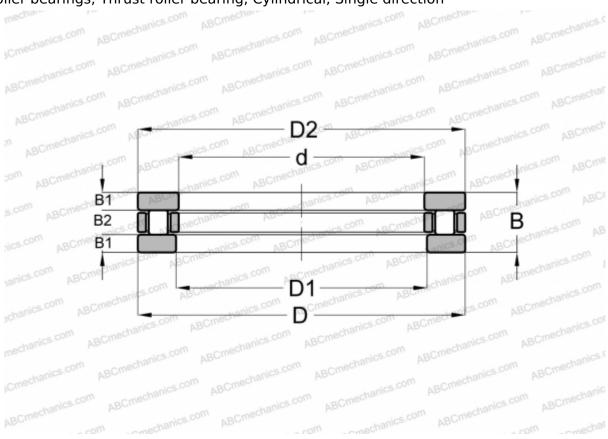

## **AZ 11014525 IKO**

Cylindrical roller thrust bearings

TYPE: Roller bearings, Thrust roller bearing, Cylindrical, Single direction

## **Technical specification**

| DIMENSIONS, MM                   |            | CALCULATION DATA             |            |
|----------------------------------|------------|------------------------------|------------|
| d                                | 110,000    | Basic dynamic load rating, C | 142,000 kN |
| D                                | 145,000    | Basic static load rating, Co | 569,000 kN |
| D1                               | 110,100    |                              |            |
| В                                | 25,000     |                              |            |
| B1                               | 7,000      |                              |            |
| B2                               | 11,000     |                              |            |
| WEIGHT, KG                       | 1,350      |                              |            |
| MANUFACTURER                     | <u>IKO</u> |                              |            |
| INTERCHANGE                      |            |                              |            |
| ABC                              | 81122      |                              |            |
| SKF                              | 81122      |                              |            |
| INA                              | 81122      |                              |            |
| INCLUDED PRODUCTS                |            |                              |            |
| AZK 11014511, GS 110145, WS 1101 | .45        |                              |            |
|                                  |            |                              |            |