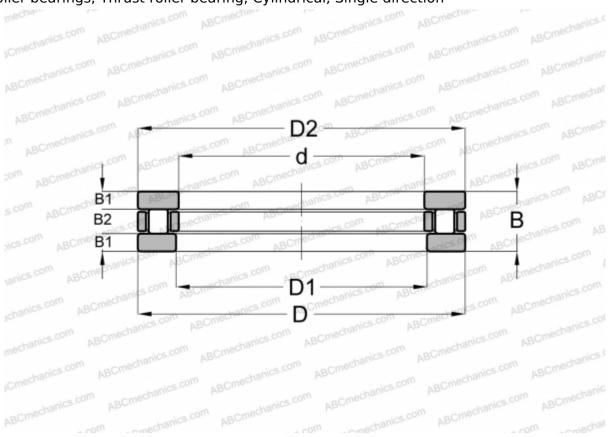

## **AZ 12015525 IKO**

Cylindrical roller thrust bearings

TYPE: Roller bearings, Thrust roller bearing, Cylindrical, Single direction

## **Technical specification**

| DIMENSIONS, MM |              | CALCULATION DATA             |            |
|----------------|--------------|------------------------------|------------|
| d              | 120,000      | Basic dynamic load rating, C | 149,000 kN |
| D              | 155,000      | Basic static load rating, Co | 617,000 kN |
| D1             | 120,100      |                              |            |
| В              | 25,000       |                              |            |
| B1             | 7,000        |                              |            |
| B2             | 11,000       |                              |            |
|                |              |                              |            |
| WEIGHT, KG     | 1,450        |                              |            |
| MANUFACTURER   | IKO          |                              |            |
|                |              |                              |            |
| INTERCHANGE    |              |                              |            |
| ABC            | <u>81124</u> |                              |            |
| SKF            | 81124        |                              |            |
| INA            | <u>81124</u> |                              |            |
|                |              |                              |            |