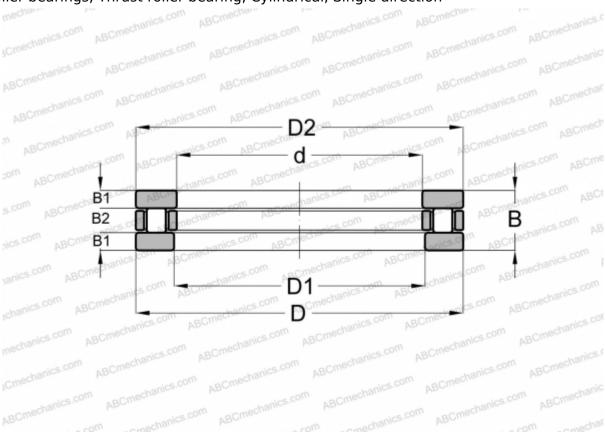

## 81126 SKF

Cylindrical roller thrust bearings

TYPE: Roller bearings, Thrust roller bearing, Cylindrical, Single direction

## **Technical specification**

|        |     | - |        | B.4 |     |
|--------|-----|---|--------|-----|-----|
| <br>IV | u 🤝 |   | $\sim$ | . М | IVI |
|        |     |   |        |     |     |

| d            | 130,000        |  |  |  |  |  |
|--------------|----------------|--|--|--|--|--|
| D            | 170,000        |  |  |  |  |  |
| D1           | 132,000        |  |  |  |  |  |
| D2           | 170,000        |  |  |  |  |  |
| В            | 30,000         |  |  |  |  |  |
| B1           | 9,000          |  |  |  |  |  |
| B2           | 12,000         |  |  |  |  |  |
| WEIGHT, KG   | 1,978          |  |  |  |  |  |
| MANUFACTURER | SKF            |  |  |  |  |  |
| INTERCHANGE  |                |  |  |  |  |  |
| ABC          |                |  |  |  |  |  |
| ADC          | <u>81126</u>   |  |  |  |  |  |
| INA          | 81126<br>81126 |  |  |  |  |  |