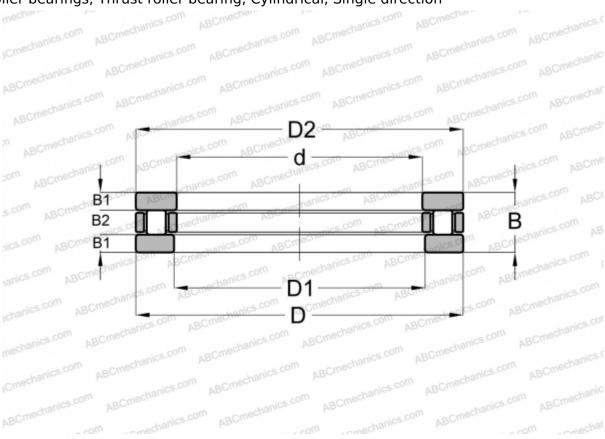

# **AZ 13017030 IKO**

Cylindrical roller thrust bearings

TYPE: Roller bearings, Thrust roller bearing, Cylindrical, Single direction

## **Technical specification**

| MANUFACTURER | <u>IKO</u> |
|--------------|------------|
| WEIGHT, KG   | 2,180      |
| B2           | 12,000     |
| B1           | 9,000      |
| В            | 30,000     |
| D1           | 130,100    |
| D            | 170,000    |
| a            | 130,000    |