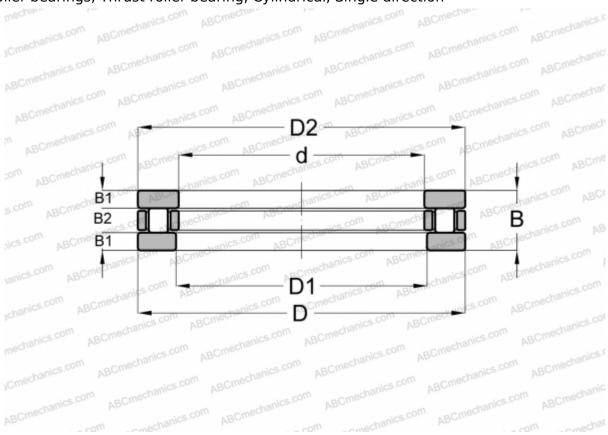

## 81128 ABC

Cylindrical roller thrust bearings

TYPE: Roller bearings, Thrust roller bearing, Cylindrical, Single direction

## **Technical specification**

|        |   | -    |     | B.4 |   |
|--------|---|------|-----|-----|---|
| <br>IV | _ | <br> | NS. | IVI | w |
|        |   |      |     |     |   |

| d                            | 140,000                    |
|------------------------------|----------------------------|
| D                            | 180,000                    |
| D1                           | 142,000                    |
| D2                           | 178,000                    |
| В                            | 31,000                     |
| B1                           | 9,500                      |
| B2                           | 12,000                     |
|                              |                            |
| WEIGHT, KG                   | 2,100                      |
| WEIGHT, KG MANUFACTURER      | 2,100<br><u>ABC</u>        |
| ·                            |                            |
| MANUFACTURER                 |                            |
| MANUFACTURER<br>INTERCHANGE  | ABC                        |
| MANUFACTURER INTERCHANGE SKF | <u>ABC</u><br><u>81128</u> |