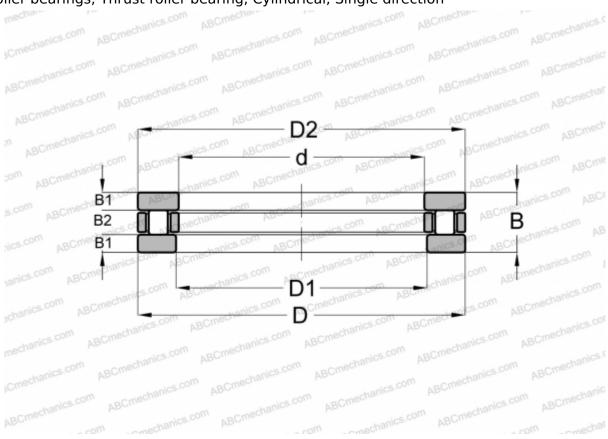

## **AZ 14018031 IKO**

Cylindrical roller thrust bearings

TYPE: Roller bearings, Thrust roller bearing, Cylindrical, Single direction

## **Technical specification**

| DIMENSIONS, MM           |                     |
|--------------------------|---------------------|
| d                        | 140,000             |
| D                        | 180,000             |
| D1                       | 140,100             |
| В                        | 31,000              |
| B1                       | 9,500               |
| B2                       | 12,000              |
| WEIGHT, KG               | 2,410               |
|                          |                     |
| MANUFACTURER             | <u>IKO</u>          |
| MANUFACTURER INTERCHANGE | <u>IKO</u>          |
|                          | <u>IKO</u><br>81128 |
| INTERCHANGE              |                     |
| INTERCHANGE<br>ABC       | 81128               |