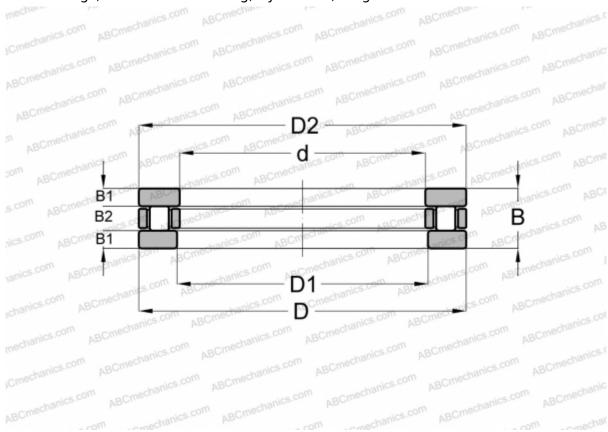

## **DIMENSIONS. MM**

| Dividition of the control of the con |              |         |
|--------------------------------------------------------------------------------------------------------------------------------------------------------------------------------------------------------------------------------------------------------------------------------------------------------------------------------------------------------------------------------------------------------------------------------------------------------------------------------------------------------------------------------------------------------------------------------------------------------------------------------------------------------------------------------------------------------------------------------------------------------------------------------------------------------------------------------------------------------------------------------------------------------------------------------------------------------------------------------------------------------------------------------------------------------------------------------------------------------------------------------------------------------------------------------------------------------------------------------------------------------------------------------------------------------------------------------------------------------------------------------------------------------------------------------------------------------------------------------------------------------------------------------------------------------------------------------------------------------------------------------------------------------------------------------------------------------------------------------------------------------------------------------------------------------------------------------------------------------------------------------------------------------------------------------------------------------------------------------------------------------------------------------------------------------------------------------------------------------------------------------|--------------|---------|
|                                                                                                                                                                                                                                                                                                                                                                                                                                                                                                                                                                                                                                                                                                                                                                                                                                                                                                                                                                                                                                                                                                                                                                                                                                                                                                                                                                                                                                                                                                                                                                                                                                                                                                                                                                                                                                                                                                                                                                                                                                                                                                                                | d            | 630,000 |
|                                                                                                                                                                                                                                                                                                                                                                                                                                                                                                                                                                                                                                                                                                                                                                                                                                                                                                                                                                                                                                                                                                                                                                                                                                                                                                                                                                                                                                                                                                                                                                                                                                                                                                                                                                                                                                                                                                                                                                                                                                                                                                                                | D            | 750,000 |
|                                                                                                                                                                                                                                                                                                                                                                                                                                                                                                                                                                                                                                                                                                                                                                                                                                                                                                                                                                                                                                                                                                                                                                                                                                                                                                                                                                                                                                                                                                                                                                                                                                                                                                                                                                                                                                                                                                                                                                                                                                                                                                                                | D1           | 634,000 |
|                                                                                                                                                                                                                                                                                                                                                                                                                                                                                                                                                                                                                                                                                                                                                                                                                                                                                                                                                                                                                                                                                                                                                                                                                                                                                                                                                                                                                                                                                                                                                                                                                                                                                                                                                                                                                                                                                                                                                                                                                                                                                                                                | D2           | 746,000 |
|                                                                                                                                                                                                                                                                                                                                                                                                                                                                                                                                                                                                                                                                                                                                                                                                                                                                                                                                                                                                                                                                                                                                                                                                                                                                                                                                                                                                                                                                                                                                                                                                                                                                                                                                                                                                                                                                                                                                                                                                                                                                                                                                | В            | 95,000  |
|                                                                                                                                                                                                                                                                                                                                                                                                                                                                                                                                                                                                                                                                                                                                                                                                                                                                                                                                                                                                                                                                                                                                                                                                                                                                                                                                                                                                                                                                                                                                                                                                                                                                                                                                                                                                                                                                                                                                                                                                                                                                                                                                | B1           | 28,500  |
|                                                                                                                                                                                                                                                                                                                                                                                                                                                                                                                                                                                                                                                                                                                                                                                                                                                                                                                                                                                                                                                                                                                                                                                                                                                                                                                                                                                                                                                                                                                                                                                                                                                                                                                                                                                                                                                                                                                                                                                                                                                                                                                                | B2           | 38,000  |
|                                                                                                                                                                                                                                                                                                                                                                                                                                                                                                                                                                                                                                                                                                                                                                                                                                                                                                                                                                                                                                                                                                                                                                                                                                                                                                                                                                                                                                                                                                                                                                                                                                                                                                                                                                                                                                                                                                                                                                                                                                                                                                                                | WEIGHT, KG   | 80,000  |
|                                                                                                                                                                                                                                                                                                                                                                                                                                                                                                                                                                                                                                                                                                                                                                                                                                                                                                                                                                                                                                                                                                                                                                                                                                                                                                                                                                                                                                                                                                                                                                                                                                                                                                                                                                                                                                                                                                                                                                                                                                                                                                                                | MANUFACTURER | ABC     |