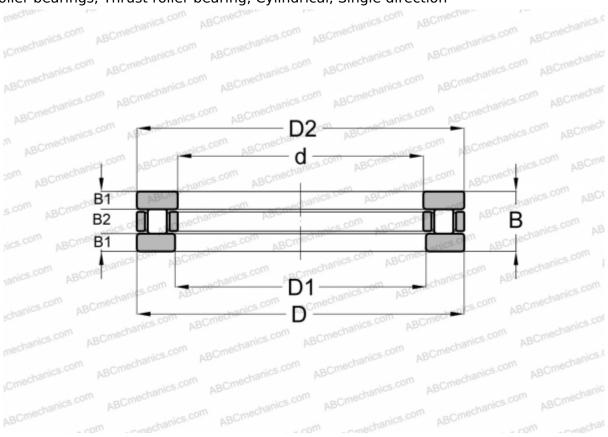

# **AZ 8015026 IKO**

Cylindrical roller thrust bearings

TYPE: Roller bearings, Thrust roller bearing, Cylindrical, Single direction

### **DIMENSIONS, MM**

| ,                |            |
|------------------|------------|
| d                | 80,000     |
| D                | 150,000    |
| D1               | 80,050     |
| В                | 26,000     |
| B1               | 8,000      |
| B2               | 10,000     |
| WEIGHT, KG       | 2,500      |
| MANUFACTURER     | <u>IKO</u> |
| CALCULATION DATA |            |