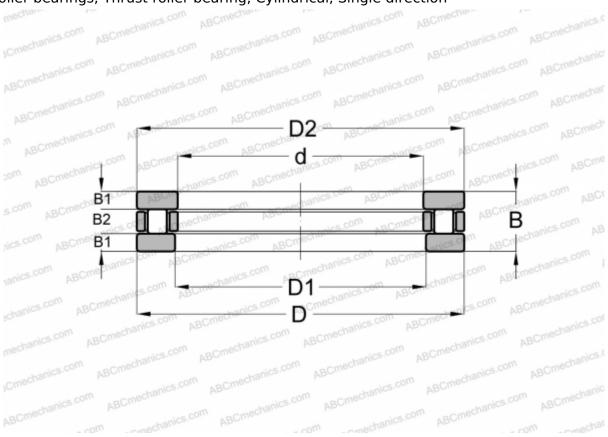

### **DIMENSIONS, MM**

| Z.i. i=iio.o.io, i ii i |            |
|-------------------------|------------|
| d                       | 130,000    |
| D                       | 230,000    |
| D1                      | 130,100    |
| В                       | 39,000     |
| B1                      | 12,000     |
| B2                      | 15,000     |
| WEIGHT, KG              | 8,240      |
| MANUFACTURER            | <u>IKO</u> |