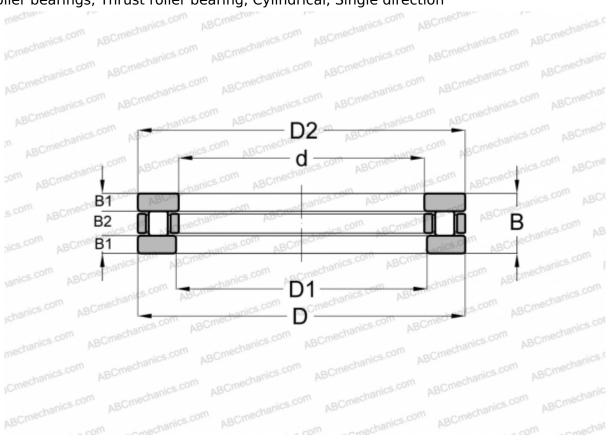

### TYPE: Roller bearings, Thrust roller bearing, Cylindrical, Single direction

## **Technical specification**

| DIMENSIONS, MM                 |            |
|--------------------------------|------------|
| d                              | 60,000     |
| D                              | 95,000     |
| D1                             | 62,000     |
| D2                             | 95,000     |
| В                              | 26,000     |
| B1                             | 7,500      |
| B2                             | 11,000     |
| WEIGHT, KG                     | 0,640      |
| MANUFACTURER                   | SKF        |
| CALCULATION DATA               |            |
| Basic dynamic load rating, C   | 137,000 kN |
| Basic static load rating, Co   | 465,000 kN |
| Fatigue load limit, Pu         | 47,500 kN  |
| INCLUDED PRODUCTS              |            |
| K 81212 TN, WS 81212, GS 81212 |            |